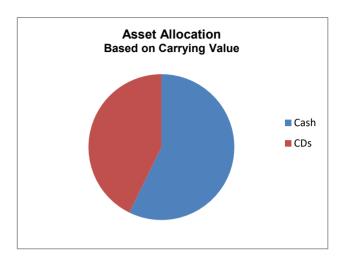

|                                          | Carrying<br>Value      | Bank Balance<br>Fair Value        | Bank Balance/<br>Fair Value |  |  |  |  |
|------------------------------------------|------------------------|-----------------------------------|-----------------------------|--|--|--|--|
| Entity Allocation Citizens National Bank | \$ 124,49<br>\$ 124,49 |                                   |                             |  |  |  |  |
|                                          |                        |                                   | Bank Balance/<br>Fair Value |  |  |  |  |
|                                          | Carrying<br>Value      |                                   | e/<br>                      |  |  |  |  |
| Asset Allocation Cash CDs                |                        | Fair Value  96 \$ 124,49 98 92,99 | 6                           |  |  |  |  |

|                             | Par           | Term   |    |         | Maturity   | (  | Carrying | Fair          | Fa | air vs |
|-----------------------------|---------------|--------|----|---------|------------|----|----------|---------------|----|--------|
| Type                        | Value         | (Days) |    | Yield % | Date       |    | Value    | Value         | Ca | rrying |
| Citizens National Bank Cash | \$<br>124,496 |        | 31 | 5.37    | -          | \$ | 124,496  | \$<br>124,496 | \$ | -      |
| Citizens National Bank CD   | 92,998        |        | 91 | 1       | 10/18/2023 |    | 92,998   | 92,998        |    | -      |
|                             | \$<br>217,494 |        |    |         |            | \$ | 217,494  | \$<br>217,494 | \$ | -      |